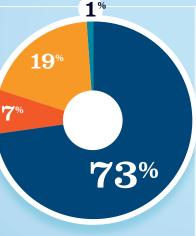

#### RECREATIONAL BOATING **CREATES JOBS IN TX-29**

| OTAL BOATING JOBS          | > 901 |
|----------------------------|-------|
| Boat Building              | -     |
| Motor / Engine Mfgr.       | 10    |
| Accessory / Supplies Mfgr. | 169   |
| Dealers / Wholesalers      | 66    |
| Boat Services              | 656   |

- BOAT BUILDING †
- DLRS/WHOLESALERS
- MOTOR/ENG. MFGR. ACC./SUPPLIES MFGR.
- BOAT SERVICES † 0%

RECREATIONAL BOATING-RELATED **BUSINESSES IN TX-29** 

**TOTAL BUSINESSES** 89 **Boat Building** Motor / Engine Mfgr. Accessory / Supplies Mfgr. 14 Dealers / Wholesalers 11 **Boat Services** 62