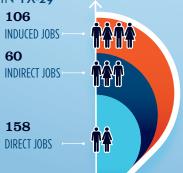

#### RECREATIONAL BOATING **CREATES JOBS IN TX-29**

| OTAL BOATING JOBS          | > 901 |
|----------------------------|-------|
| Boat Building              | -     |
| Motor / Engine Mfgr.       | 10    |
| Accessory / Supplies Mfgr. | 169   |
| Dealers / Wholesalers      | 66    |
| Boat Services              | 656   |

#### **ESTIMATED JOBS IMPACT OF RECREATIONAL BOATING-RELATED SPENDING IN TX-29**

| EST. TOTAL JOBS         | > 324             |
|-------------------------|-------------------|
| EST. TOTAL LABOR INCOME | MILLIONS<br>C17 E |
| Fst. Direct Income      | \$13.5            |
| 250, 51, 600, 1100, 110 | \$5.5             |
| Est. Indirect Income    | \$3.4             |
| Est. Induced Income     | \$4.6             |