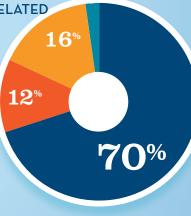

- BOAT BUILDING †
- DLRS/WHOLESALERS
- MOTOR/ENG. MFGR. ACC./SUPPLIES MFGR.
- BOAT SERVICES † 0%

RECREATIONAL BOATING-RELATED **BUSINESSES IN TX-29** 

**TOTAL BUSINESSES** 89 **Boat Building** Motor / Engine Mfgr. Accessory / Supplies Mfgr. 14 Dealers / Wholesalers 11 **Boat Services** 62

2%

- BOAT BUILDING †
- MOTOR/ENG. MFGR. ACC./SUPPLIES MFGR.
- DLRS/WHOLESALERS BOAT SERVICES