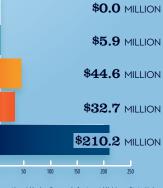

#### RECREATIONAL BOATING **INDUSTRY SALES IN TX-29**

|                               | ,         |
|-------------------------------|-----------|
|                               | MILLIONS  |
| Boat Building                 | \$0.0     |
| Motor / Engine Mfgr.          | \$5.9     |
| Accessory / Supplies Mfgr.    | \$44.6    |
| TOTAL MFGR. SALES             | > \$50.5  |
| Dealers / Wholesalers         | \$32.7    |
| Boat Services                 | \$210.2   |
| TOTAL RETAIL & SERVICES SALES | \$242.9   |
| DOAT DUILDING DIDC/WILL       | OLECALEDO |